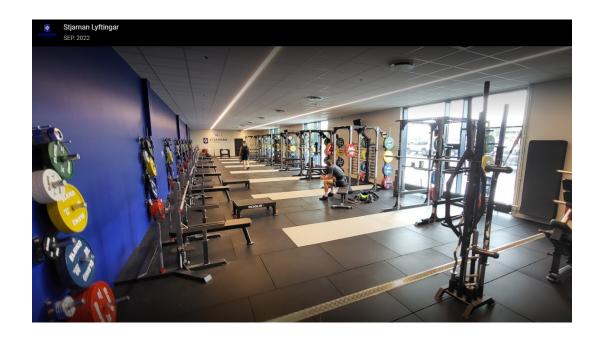

#### **COMPETITION VENUE**

The competition will take place at the Sportscenter Miðgarður in Garðabær. During the Championships Eleiko barbells will be used.

On behalf of the Icelandic Weightlifting Federation and the Weightlifting Club of Stjarnan we wish you all welcome and hope to see you in Garðabær, Iceland!

The Weightlifting club of Stjarnan has recently installed one of the best facilities for weightlifting in the world at their new gym in Miðgarður, Garðabær. Fully equipped with Eleiko equipment which we are extremely proud of.