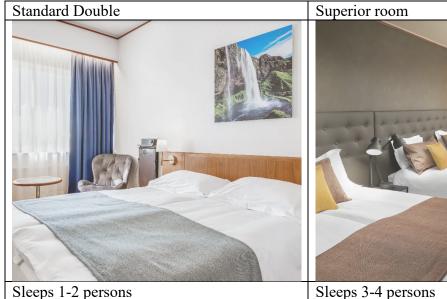

#### **FEES**

Accommodation fees including full board from Friday dinner and banquet Saturday evening for two days and lunch for Sunday: (Friday-Sunday):

Standard double room (for one person)

Standard double room (for two persons)

Superior room (for three persons)

Superior room (for four persons)

No entry fee.

- 255 € per person

- 185 € per person

- 175 € per person

- 160 € per person

Accommodation fees including full board from Friday morning and banquet Saturday evening for three

#### Full access to Silfra SPA at the Hotel Islands free of charge

Sleeps 1-2 persons
Availability: 10 rooms

Sleeps 3-4 persons
Availability: 30 rooms