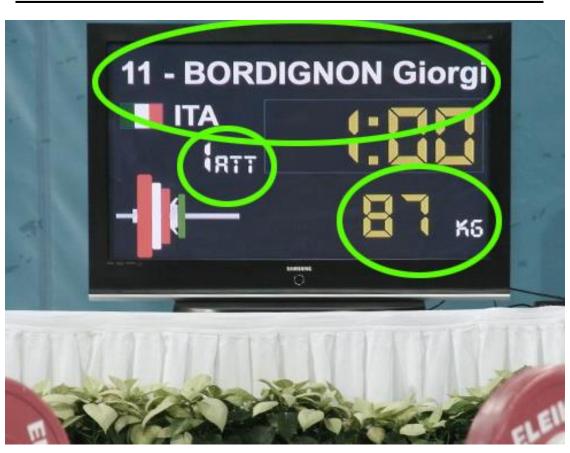

#### **NORMAL 1 MINUTE ATTEMPT:**

A) The clock starts one minute (60 seconds) after the speaker calls the athlete's name and weight on the barbell.

- B) Changes to the declared weights must be communicated via the chat within the first 30 seconds after being called.
- C) If an athlete fails to declare the automatic increase or a new weight (change) within the first 30 seconds, he/she must take the announced weight.
- D) Weight declaration will only be accepted by the ZOOM chat-box.

E) When an athlete attempts two (2) lifts in succession, he / she is allowed three (3) minutes (180 seconds) for the succeeding attempt.

F) The lifting order of a normal IWF/IWF Masters competition will be applied.