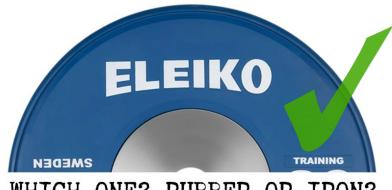

## COMPETITION EQUIPMENT

## **YES**

The platform size max.  $4 \times 4$  m. Smaller sizes are acceptable