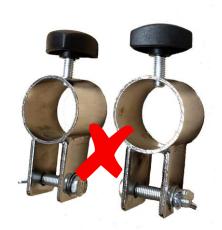

|      |  |  |  |  |  |
| # 1                     | Automatic Increase | Automatic Increase                                   |      |  |  |  |  |  |
| #1 10                   | Declared Weight:   | Automatic Increase  Declared Weight  SIGN  1- Change |      |  |  |  |  |  |
|                         | Declared Weights   | Declared Weight                                      |      |  |  |  |  |  |

### **WEIGH-IN REGULATIONS**











## COMPETITION EQUIPMENT

## **YES**





















The platform size max.  $4 \times 4$  m. Smaller sizes are acceptable

# COMPETITION TECHNICAL REQUIREMENTS







#### YOU WILL GET A NEW COMPETITION ZOOM LINK



## THIS IS HOW YOU MUST BE SEEN: FULL BODY + FULL BARBELL AT ALL TIMES!!!



## COMPETITION EQUIPMENT

### NO





















#### 2<sup>nd</sup> ZOOM LINK IS YOUR OFFICIAL COMPETITION LINK!

30 MINUTES BEFORE YOUR COMPETITION SESSION STARTS A TEST

+ EQUOPMENT CHECK WILL BE DONE VIA ZOOM TO YOUR

**COMPETITION AREA** 



## **TEST**



### **BEFORE**



## GET 1 OR 2 FRIENDS FOR HELP IN YOUR COMPETITION





# AFTER THE WEIGH-IN OF YOUR SESSION IS FINISHED THE COMPETITION PROTOCOL SHEET WILL BE PRODUCED TO CLARIFY THE CALLING ORDER OF EACH ATTEMPT. THIS PROTOCOL WILL BE DISPLAYED VIA YOUR 2<sup>nd</sup> ZOOM LINK FOR YOU AND YOUR COACH TO FOLLOW.

You will be able to calculate the timing of your attempts.







Athlete's Introduction ONLY DONE BY THE SPEAKER <u>5 minutes</u> <u>before start</u> of actual competition.

|            | \ 111 1   | ΜΟΣΠΟΝΔΙΑ WEIGH | PRUS<br>ITLIFTING<br>RATION | 20    |