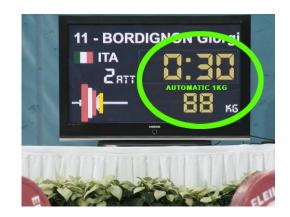

#### **NORMAL 1 MINUTE ATTEMPT:**

A) The clock starts one minute (60 seconds) after the speaker calls the athlete's name and weight on the barbell.

- B) Changes to the declared weights must be communicated via the chat within the first 30 seconds after being called.
- C) If an athlete fails to declare the automatic increase or a new weight (change) within the first 30 seconds, he/she must take the announced weight.
- D) Weight declaration will only be accepted by the ZOOM chat-box.