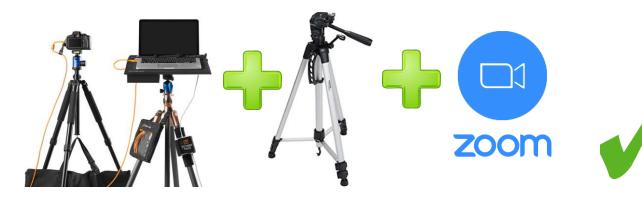

|      |  |  |  |  |  |
|                         | # 2                | #3                                                   |      |  |  |  |  |  |
| # 1                     | Automatic Increase | Automatic Increase                                   |      |  |  |  |  |  |
| #1 10                   | Declared Weight:   | Automatic Increase  Declared Weight  SIGN  1- Change |      |  |  |  |  |  |
|                         | Declared Weights   | Declared Weight                                      |      |  |  |  |  |  |

### **WEIGH-IN REGULATIONS**











## COMPETITION EQUIPMENT

## **YES**





















The platform size max.  $4 \times 4$  m. Smaller sizes are acceptable

# COMPETITION TECHNICAL REQUIREMENTS







#### YOU WILL GET A NEW COMPETITION ZOOM LINK



## THIS IS HOW YOU MUST BE SEEN: FULL BODY + FULL BARBELL AT ALL TIMES!!!



## COMPETITION EQUIPMENT

### NO





















#### 2<sup>nd</sup> ZOOM LINK IS YOUR OFFICIAL COMPETITION LINK!

30 MINUTES BEFORE YOUR COMPETITION SESSION STARTS A TEST

+ EQUOPMENT CHECK WILL BE DONE VIA ZOOM TO YOUR

**COMPETITION AREA** 



## **TEST**



### **BEFORE**



## GET 1 OR 2 FRIENDS FOR HELP IN YOUR COMPETITION





# AFTER THE WEIGH-IN OF YOUR SESSION IS FINISHED THE COMPETITION PROTOCOL SHEET WILL BE PRODUCED TO CLARIFY THE CALLING ORDER OF EACH ATTEMPT. THIS PROTOCOL WILL BE DISPLAYED VIA YOUR 2<sup>nd</sup> ZOOM LINK FOR YOU AND YOUR COACH TO FOLLOW.

You will be able to calculate the timing of your attempts.







Athlete's Introduction ONLY DONE BY THE SPEAKER <u>5 minutes</u> <u>be