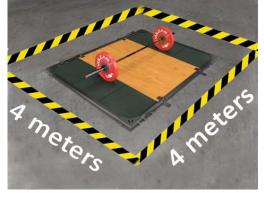

## **YES**

The platform size max.  $4 \times 4$  m. Smaller sizes are acceptable