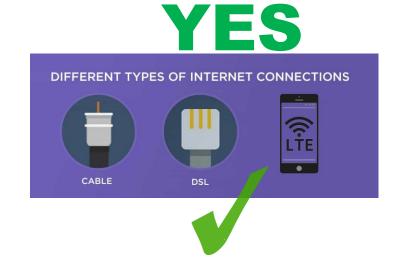

## **YES**

The platform size max.  $4 \times 4$  m. Smaller sizes are acceptable

# COMPETITION TECHNICAL REQUIREMENTS