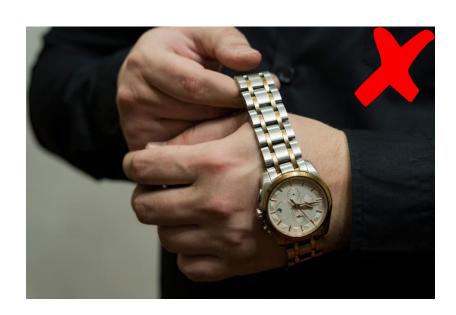

#### YOUR WEIGH-IN

- IN YOUR COMPETITION SINGLET ONLY!!
- Remove socks and watch
- Wear your competition singlet/costume

If you do not make weight, initially, you will need to log off of zoom until you are ready to check your weight again. You'll be allowed back and re-weigh as many times as you need during the 60 min Weigh-In hour. The weigh-in referee will monitor the waiting room for athletes re-joining to allow them back in.