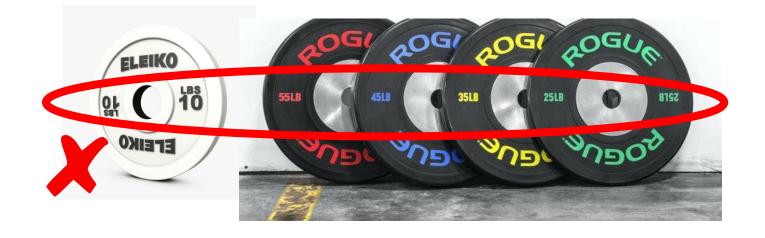

## COMPETITION EQUIPMENT

## **YES**

The platform size max.  $4 \times 4$  m. Smaller sizes are acceptable