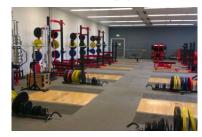

## COMPETITION EQUIPMENT

## **YES**

The platform size max.  $4 \times 4$  m. Smaller sizes are acceptable