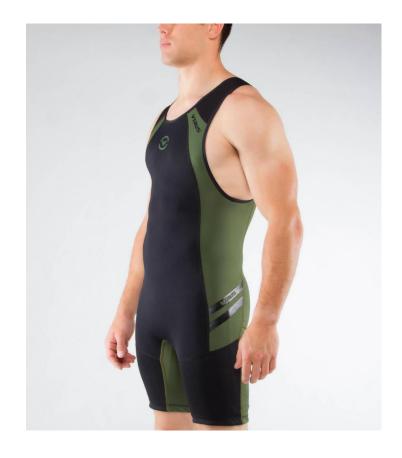

#### YOUR WEIGH-IN

- IN YOUR COMPETITION SINGLET ONLY!!
- Remove socks and watch
- Wear your competition singlet/costume

If you do not make weight, initially, you will need to log off of zoom until you are ready to check your weight again. You'll be allowed back and re-weigh as many times as you need during the 60 min Weigh-In hour. The weigh-in referee will monitor the waiting room for athletes re-joining to allow them back in.

## YOU ARE WARMING UP AND YOU WILL BE INTRODUCED BY THE OFFICIAL SPEAKER OF YOUR SESSION.

DON'T FORGET: YOU MUST COMPETE IN A WEIGHTLIFTING SINGLET/COSTUME
BASED ON THE IWF COSTUME RULES