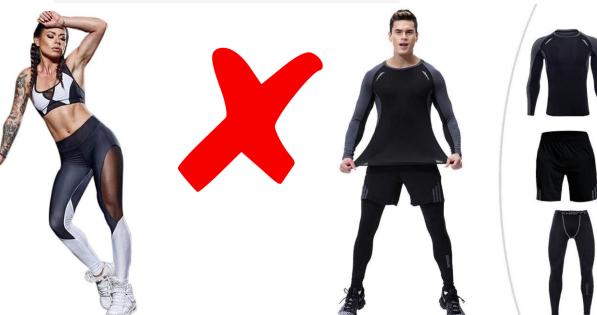

## COMPETITION EQUIPMENT

## **YES**

The platform size max.  $4 \times 4$  m. Smaller sizes are acceptable

### NO