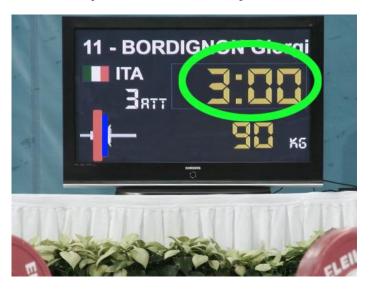

E) When an athlete attempts two (2) lifts in succession, he / she is allowed three (3) minutes (180 seconds) for the succeeding attempt.

F) The lifting order of a normal IWF/IWF Masters competition will be applied.