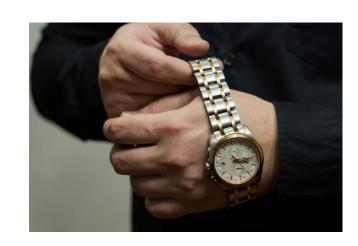

#### YOUR WEIGH-IN

- IN YOUR COMPETITION SINGLET ONLY!!
- Remove socks and watch
- Wear your competition singlet/costume

If you do not make weight, initially, you will need to log off of zoom until you are ready to check your weight again. You'll be allowed back and re-weigh as many times as you need during the 60 min Weigh-In hour. The weigh-in referee will monitor the waiting room for athletes re-joining to allow them back in.