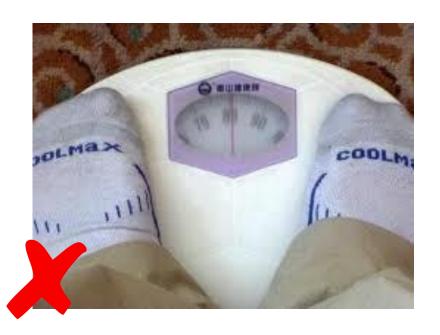

#### YOUR WEIGH-IN

- IN YOUR COMPETITION SINGLET ONLY!!
- Remove socks and watch
- Wear your competition singlet/costume

If you do not make weight, initially, you will need to log off of zoom until you are ready to check your weight again. You'll be allowed back and re-weigh as many times as you need during the 60 min Weigh-In hour. The weigh-in referee will monitor the waiting room for athletes re-joining to allow them back in.