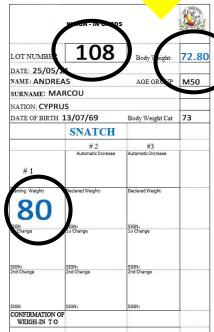

#### DECLARING YOUR FIRST ATTEMPT OF YOUR SNATCH + CLEAN & JERK

- Communicate ONLY!! verbally your first attempt weights
- Do not write your opening attempts in the chat, which is public

The technical official will repeat back your snatch, clean and jerk openers, and confirm your body we

A verbal confirmation by you is equivalent to signing off on your athlete card.