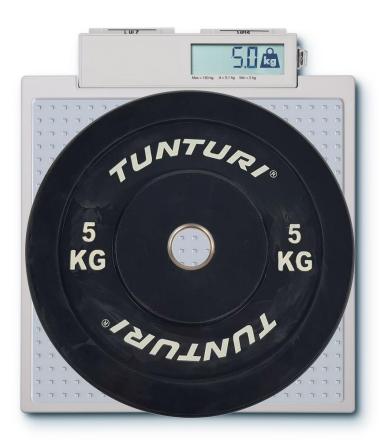

#### CHECKING YOUR DIGITAL SCALE

Place a 5KG plate on your digital scale for calibration

max. 500g for singlet/costume/calibration of scale will be given

example: body weight 71,50 kg = 71 kg category