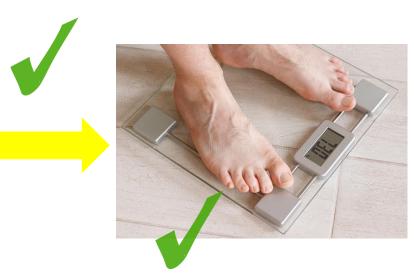

#### CHECKING YOUR DIGITAL SCALE

Place a 5KG plate on your digital scale for calibration

max. 500g for singlet/costume/calibration of scale will be given

example: body weight 71,50 kg = 71 kg category