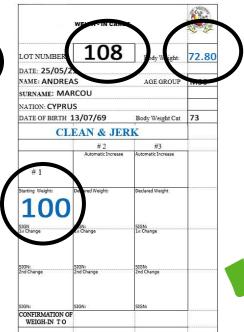

#### DECLARING YOUR FIRST ATTEMPT OF YOUR SNATCH + CLEAN & JERK

- Communicate ONLY!! verbally your first attempt weights
- Do not write your opening attempts in the chat, which is public

The technical official will repeat back your snatch, clean and jerk openers, and confirm your body we

A verbal confirmation by you is equivalent to signing off on your athlete card.