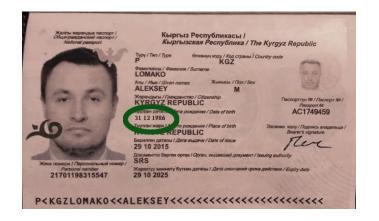

#### WEIGH

Entering the weigh-in ZOOM room, show an official a government-issued photo ID. Examples

- **Passport**
- National ID Card
- National Driver's license