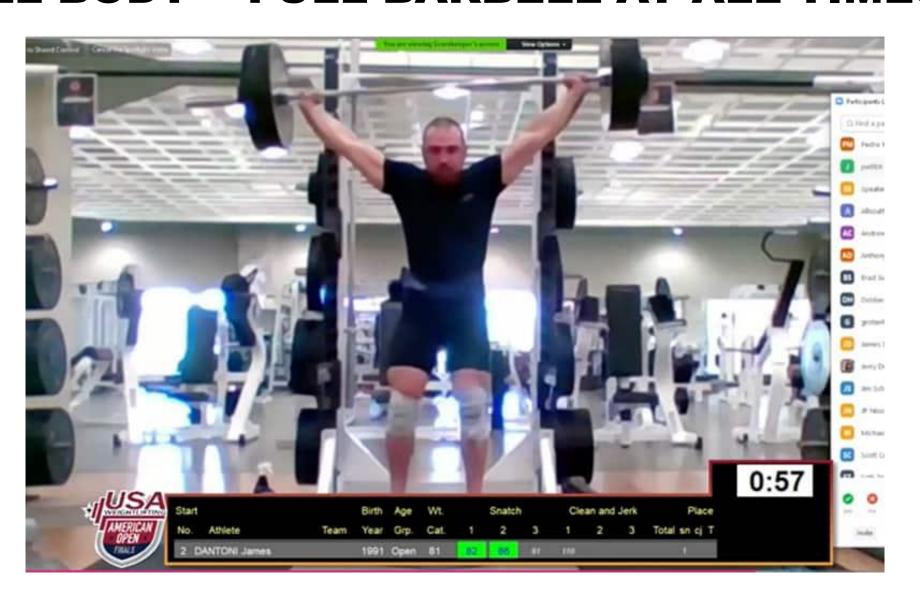

## THIS IS HOW YOU MUST BE SEEN: FULL BODY + FULL BARBELL AT ALL TIMES!!!

#### **NO DOWN SIGNAL!!**

After the athlete finishes an attempt, he/she must remain motionless in all body parts for <u>2-3 seconds</u> before replacing the barbell on the floor. This is used as 'Down Signal' for the referees to judge.

There will be no down signal. Athletes will be responsible for showing control of the bar overhead, and may release it when they feel they have shown control.