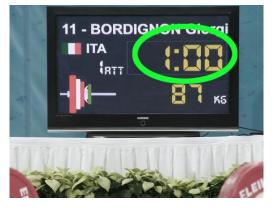

#### **NORMAL 1 MINUTE ATTEMPT:**

A) The clock starts one minute (60 seconds) after the speaker calls the athlete's name and weight on the barbell.

- B) Changes to the declared weights must be communicated via the chat within the first 30 seconds after being called.
- C) If an athlete fails to declare the automatic increase or a new weight (change) within the first 30 seconds, he/she must take the announced weight.
- D) Weight declaration will only be accepted by the ZOOM chat-box.