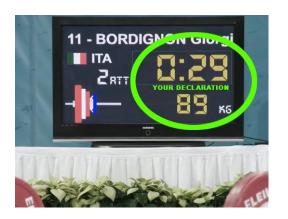

#### **NORMAL 1 MINUTE ATTEMPT:**

A) The clock starts one minute (60 seconds) after the speaker calls the athlete's name and weight on the barbell.

- B) Changes to the declared weights must be communicated via the chat within the first 30 seconds after being called.
- C) If an athlete fails to declare the automatic increase or a new weight (change) within the first 30 seconds, he/she must take the announced weight.
- D) Weight declaration will only be accepted by the ZOOM chat-box.