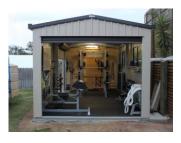

## COMPETITION EQUIPMENT

## **YES**

The platform size max.  $4 \times 4$  m. Smaller sizes are acceptable