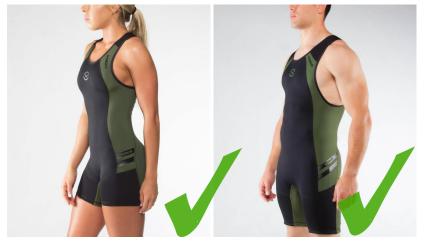

## YOU ARE WARMING UP AND YOU WILL BE INTRODUCED BY THE OFFICIAL SPEAKER OF YOUR SESSION.

DON'T FORGET: YOU MUST COMPETE IN A WEIGHTLIFTING SINGLET/COSTUME
BASED ON THE IWF COSTUME RULES