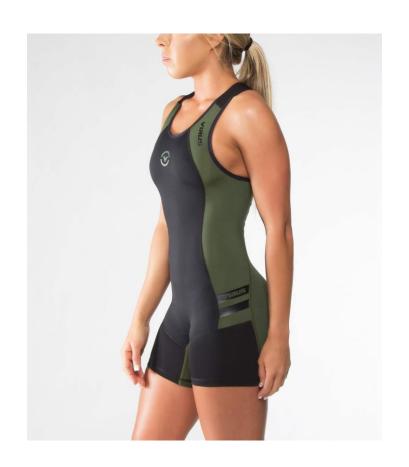

#### YOUR WEIGH-IN

- IN YOUR COMPETITION SINGLET ONLY!!
- Remove socks and watch
- Wear your competition singlet/costume

If you do not make weight, initially, you will need to log off of zoom until you are ready to check your weight again. You'll be allowed back and re-weigh as many times as you need during the 60 min Weigh-In hour. The weigh-in referee will monitor the waiting room for athletes re-joining to allow them back in.

## YOU ARE WARMING UP AND YOU WILL BE INTRODUCED BY THE OFFICIAL SPEAKER OF YOUR SESSION.

DON'T FORGET: YOU MUST COMPETE IN A WEIGHTLIFTING SINGLET/COSTUME
BASED ON THE IWF COSTUME RULES