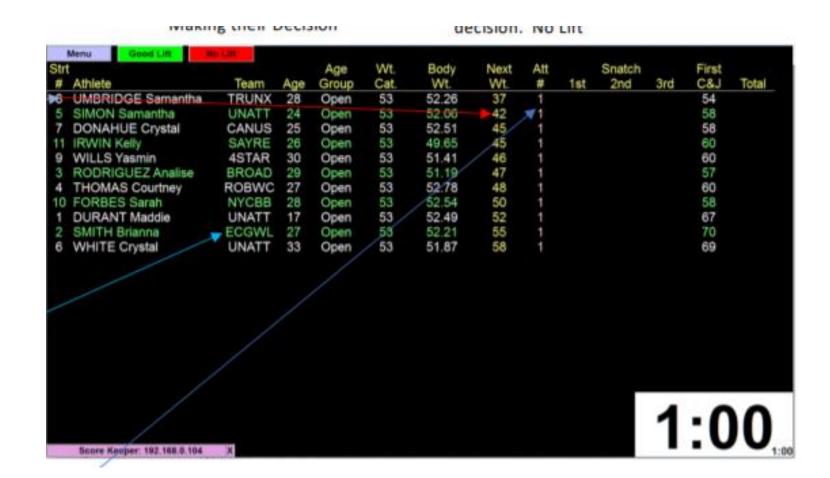

# AFTER THE WEIGH-IN OF YOUR SESSION IS FINISHED THE COMPETITION PROTOCOL SHEET WILL BE PRODUCED TO CLARIFY THE CALLING ORDER OF EACH ATTEMPT. THIS PROTOCOL WILL BE DISPLAYED VIA YOUR 2<sup>nd</sup> ZOOM LINK FOR YOU AND YOUR COACH TO FOLLOW.

You will be able to calculate the timing of your attempts.

Athlete's Introduction ONLY DONE BY THE SPEAKER <u>5 minutes</u> <u>before start</u> of actual competition.

|            | \ 111 1   | ΜΟΣΠΟΝΔΙΑ WEIGH | PRUS<br>ITLIFTING<br>RATION | 20    |     | AN CYPI<br>DECEM |                            |               |    |       |    |                | IPS |        |   |               | ОМО   | ΤΡΙΑΚΗ<br>ΣΠΟΝΔΙΑ<br>Σ ΒΑΡΩΝ | CYP<br>WEIGHT<br>FEDER |
|------------|-----------|-----------------|-----------------------------|-------|-----|------------------|----------------------------|---------------|----|-------|----|----------------|-----|--------|---|---------------|-------|------------------------------|------------------------|
| T No.      | GIVEN     | FAMILY NAME     | CLUB                        | BIRTH |     | AGE              | EIGHT<br>DRY, kg           | BODY<br>WEIGH | SI | NATCH | kg | BEST<br>RESULT |     | JERK k | 9 | BEST<br>RESUL | TOTAL | LAIR                         | Ä                      |
| START No   | NAME      | PAWILT NAME     | CLUB                        | YEAR  | Age | GROUP            | BODYWEIGHT<br>CATEGORY, kg | T kg          | 1  | 2     | 3  | SNATCH         | 1   | 2      | 3 | T JERK        |       | SINCLAIR                     | SMF                    |
|            | MEN       |                 |                             |       |     |                  |                            |               |    |       |    |                |     |        |   |               |       |                              |                        |
| <b>S1</b>  | Eduardo   | PAPADOPOULOS    | N. SALAMINA                 | 2006  | 11  | U13              | 56.00                      |               |    |       |    | 0              |     |        |   | 0             | 0     | #DIV/0!                      | #DIV/0!                |
| <b>S1</b>  | Pantelis  | PAPADOPOULOS    | N. SALAMINA                 | 2004  | 13  | U15              | 50.00                      |               |    |       |    | 0              |     |        |   | 0             | 0     | #DIV/0!                      | #DIV/0!                |
| <b>S</b> 1 | Nikolas   | STAVRINOPOULOS  | AEAK                        | 2001  | 16  | Y/J/S            | 94.00                      |               |    |       |    | 0              |     |        |   | 0             | 0     | #DIV/0!                      | #DIV/0!                |
| <b>S</b> 1 | Antonis   | MORFITIS        | LIMASSOL                    | 2001  | 16  | Y/J/S            | 94.00                      |               |    |       |    | 0              |     |        |   | 0             | 0     | #DIV/0!                      | #DIV/0!                |
|            |           |                 |                             |       |     |                  |                            |               |    |       |    |                |     |        |   |               |       |                              |                        |
|            | Howard    | CHING           | TEAM GBR                    | 1995  | 22  | SENIOR           | 62.00                      |               |    |       |    | 0              |     |        |   | 0             | 0     | #DIV/0!                      | #DIV/0!                |
|            | Dimitris  | MINASIDIS       | A. AKTI                     | 1989  | 28  | SENIOR           | 69.00                      |               |    |       |    | 0              |     |        |   | 0             | 0     | #DIV/0!                      | #DIV/0!                |
|            | Elliot    | HOOKER          | TEAM GBR                    | 1994  | 23  | SENIOR           | 77.00                      |               |    |       |    | 0              |     |        |   | 0             | 0     | #DIV/0!                      | #DIV/0                 |
|            | Foivos    | FILAKTOU        | LIMASSOL                    | 1995  | 22  | SENIOR           | 77.00                      |               |    |       |    | 0              |     |        |   | 0             | 0     | #DIV/0!                      | #DIV/0                 |
|            | Kristian  | MCPHEE          | TEAM GBR                    | 1991  | 26  | SENIOR           |                            |               |    |       |    | 0              |     |        |   | 0             | 0     | #DIV/0!                      | #DIV/0!                |
|            | Max       | KHAIRHRA        | TEAM GBR                    | 1991  | 26  | SENIOR           | <i>85.00</i>               |               |    |       |    | 0              |     |        |   | 0             | 0     | #DIV/0!                      | #DIV/0!                |
|            | Andreas   | KONSTANTINOU    | A. AKTI                     | 1987  | 30  | SENIOR           | 85.00                      |               |    |       |    | 0              |     |        |   | 0             | 0     | #DIV/0!                      | #DIV/0!                |
|            | Andreas   | POYIATZIS       | AEAK                        | 1989  | 28  | SENIOR           | 85.00                      |               |    |       |    | 0              |     |        |   | 0             | 0     | #DIV/0!                      | #DIV/0!                |
|            | Pantelis  | GEORGIOU        | AEAK                        | 1992  | 25  | SENIOR           | 85.00                      |               |    |       |    | 0              |     |        |   | 0             | 0     | #DIV/0!                      | #DIV/0!                |
|            | Charis    | LOUKA           | N. SALAMINA                 | 1988  | 29  | SENIOR           | 85.00                      |               |    |       |    | 0              |     |        |   | 0             | 0     | #DIV/0!                      | #DIV/0!                |
|            | Theodoros | TANTIS          | AEAK                        | 1999  | 18  | J/S              | 94.00                      |               |    |       |    | 0              |     |        |   | 0             | 0     | #DIV/0!                      | #DIV/0!                |
|            | Sotiris   | LOIZIDIS        | NICOSIA                     | 1997  | 20  | J/S              | 94.00                      |               |    |       |    | 0              |     |        |   | 0             | 0     | #DIV/0!                      | #DIV/0!                |