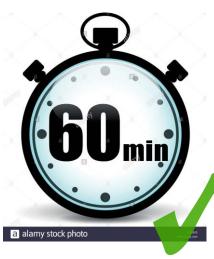

#### YOUR WEIGH-IN

- IN YOUR COMPETITION SINGLET ONLY!!
- Remove socks and watch
- Wear your competition singlet/costume

If you do not make weight, initially, you will need to log off of zoom until you are ready to check your weight again. You'll be allowed back and re-weigh as many times as you need during the 60 min Weigh-In hour. The weigh-in referee will monitor the waiting room for athletes re-joining to allow them back in.