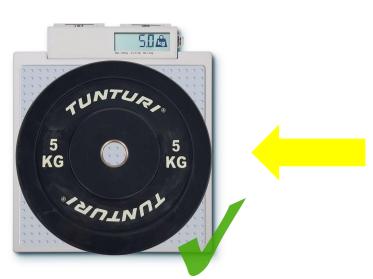

#### CHECKING YOUR DIGITAL SCALE

Place a 5KG plate on your digital scale for calibration

max. 500g for singlet/costume/calibration of scale will be given

example: body weight 71,50 kg = 71 kg category