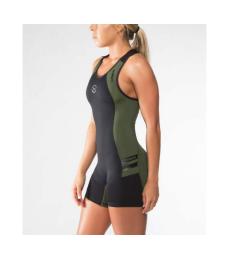

## COMPETITION EQUIPMENT

## **YES**

The platform size max.  $4 \times 4$  m. Smaller sizes are acceptable